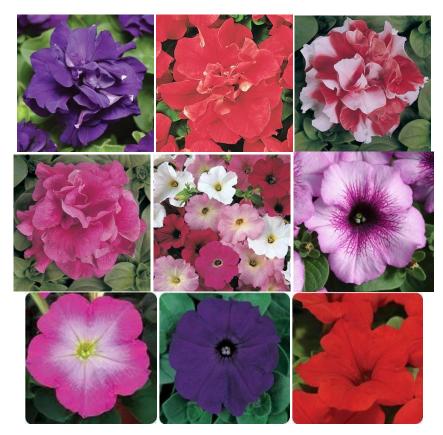

## ANNUAL Petunias: Madness Series (Single & Double Flowered)

Sun: Full sun

Water: frequent (at least weekly) Feed: heavy feeders (weekly) Maintenance: Remove spent blooms

- Height: 10-12"
- Floribunda Petunia a bit larger than multiflora but just as profuse in flowers (2-2.25 across) More weather tolerant than Grandifloras
- Use: garden beds, containers, borders, landscapes, hanging baskets.
- Available in: double blue, double red, double red & white, double rose, double white, merlot mix, plum crazy, white, lavender glow, midnight, red