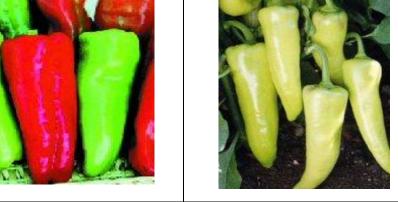

## **Specialty Peppers**

| Aruba                                                                                                                                                        | Banana                                                                                        | Belcanto                                                                          |
|--------------------------------------------------------------------------------------------------------------------------------------------------------------|-----------------------------------------------------------------------------------------------|-----------------------------------------------------------------------------------|
|                                                                                                                                                              | Supreme                                                                                       |                                                                                   |
| <ul> <li>*65 days</li> <li>*7.5" x 2.25"</li> <li>*Excellent for stir frys, salads, and gourmet dishes.</li> <li>*Can be used at any color stage.</li> </ul> | *65 days<br>*8" x 2"<br>*Very Sweet<br>*High yielding<br>*Excellent for frying or<br>pickling | *60 days red,83 greens<br>*Sweet Conical<br>*Great frying pepper<br>*From Holland |
|                                                                                                                                                              |                                                                                               | The second                                                                        |