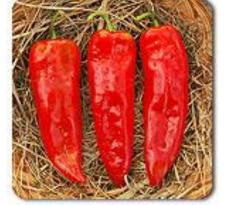

## **Specialty Peppers**

| Aruba                                                                                                                                                        | Banana                                                                                        | Belcanto                                                                          |
|--------------------------------------------------------------------------------------------------------------------------------------------------------------|-----------------------------------------------------------------------------------------------|-----------------------------------------------------------------------------------|
|                                                                                                                                                              | Supreme                                                                                       |                                                                                   |
| <ul> <li>*65 days</li> <li>*7.5" x 2.25"</li> <li>*Excellent for stir frys, salads, and gourmet dishes.</li> <li>*Can be used at any color stage.</li> </ul> | *65 days<br>*8" x 2"<br>*Very Sweet<br>*High yielding<br>*Excellent for frying or<br>pickling | *60 days red,83 greens<br>*Sweet Conical<br>*Great frying pepper<br>*From Holland |
|                                                                                                                                                              |                                                                                               | The second                                                                        |